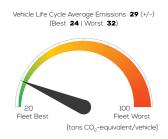

### Greenhouse Gas (GHG) Emissions

## **Estimated Average GHG Emissions**

[g CO<sub>2</sub>-equivalent/km]

**Total GHG Emissions** 