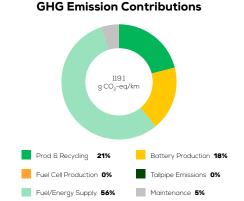

### Greenhouse Gas (GHG) Emissions

## **Estimated Average GHG Emissions**

[g CO<sub>2</sub>-equivalent/km]

**Total GHG Emissions** 