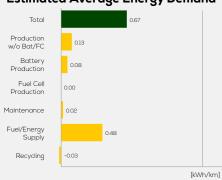

g

System Power/Torque 87 kW/220 Nm

Emissions Class Euro AX

Declared Battery Capacity 42.2 kWh

Declared Electric Energy Consumption (WLTP) 14 kWh/100 km

Average | Best | Worst
Measured Electric Energy Consumption (Green NCAP Tests) 20.9 | 14.3 | 25.8 kWh/100 km

Declared Fuel Consumption (WLTP)

Average | Best | Worst Measured Fuel Consumption (Green NCAP Tests) n.a.

# Process Chain - Electric Powertrain



## **Default Assessment Parameters**

Country | Electricity Mix EU Average

Vehicle | Battery Lifetime

Annual Kilometers

Slow | Quick Charging 90% | 10% (of km/year)



### Greenhouse Gas (GHG) Emissions

## **Estimated Average GHG Emissions**



[g CO<sub>2</sub>-equivalent/km]



**Total GHG Emissions** 



# **Primary Energy Demand**

#### **Estimated Average Energy Demand**



#### **Energy Demand Contributions**



#### **Energy Source**