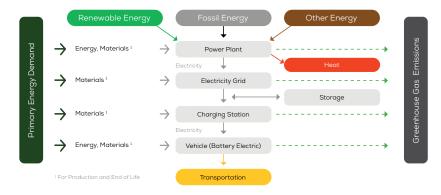

# Process Chain - Electric Powertrain

## **Default Assessment Parameters**

Country | Electricity Mix EU Average

Vehicle | Battery Lifetime

Annual Kilometers

Slow | Quick Charging 90% | 10% (of km/year)