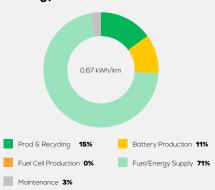

ssions Class Euro AX

Declared Battery Capacity 42.2 kWh

Declared Electric Energy Consumption (WLTP) 14 kWh/100 km

Average | Best | Worst
Measured Electric Energy Consumption (Green NCAP Tests) 20.9 | 14.3 | 25.8 kWh/100 km

Declared Fuel Consumption (WLTP)

Average | Best | Worst Measured Fuel Consumption (Green NCAP Tests) n.a.

# Process Chain - Electric Powertrain



## **Default Assessment Parameters**

Country | Electricity Mix EU Average

Vehicle | Battery Lifetime

Annual Kilometers

Slow | Quick Charging 90% | 10% (of km/year)



### Greenhouse Gas (GHG) Emissions

## **Estimated Average GHG Emissions**



[g CO<sub>2</sub>-equivalent/km]



**Total GHG Emissions** 



# **Primary Energy Demand**

#### **Estimated Average Energy Demand**



#### **Energy Demand Contributions**



#### **Energy Source**