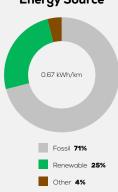

ared Battery Capacity 42.2 kWh

Declared Electric Energy Consumption (WLTP) 14 kWh/100 km

Average | Best | Worst
Measured Electric Energy Consumption (Green NCAP Tests) 20.9 | 14.3 | 25.8 kWh/100 km

Declared Fuel Consumption (WLTP)

Average | Best | Worst Measured Fuel Consumption (Green NCAP Tests) n.a.

# Process Chain - Electric Powertrain



## **Default Assessment Parameters**

Country | Electricity Mix EU Average

Vehicle | Battery Lifetime

Annual Kilometers

Slow | Quick Charging 90% | 10% (of km/year)



### Greenhouse Gas (GHG) Emissions

## **Estimated Average GHG Emissions**



[g CO<sub>2</sub>-equivalent/km]



**Total GHG Emissions** 



# **Primary Energy Demand**

#### **Estimated Average Energy Demand**



#### **Energy Demand Contributions**



#### **Energy Source**