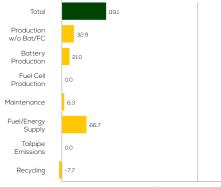

### Greenhouse Gas (GHG) Emissions

## **Estimated Average GHG Emissions**

[g CO<sub>2</sub>-equivalent/km]

**Total GHG Emissions** 